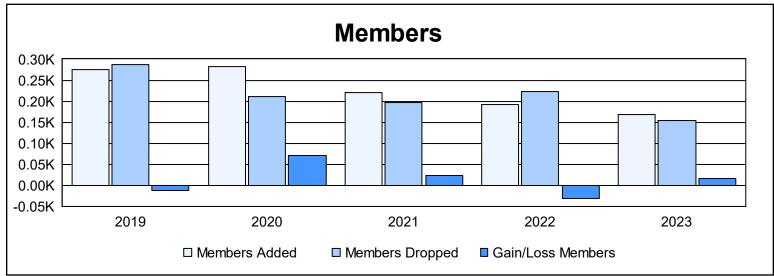

District 355 B2 As of June 2023 Cumulative

| Year      | New<br>Clubs | Dropped<br>Clubs | Gain/<br>Loss<br>Clubs | New<br>Members | Charter<br>Members | Reinstate<br>Members | Transfer<br>Members | Total<br>Member<br>Added | Total<br>Members<br>Dropped | Gain/<br>Loss<br>Members |
|-----------|--------------|------------------|------------------------|----------------|--------------------|----------------------|---------------------|--------------------------|-----------------------------|--------------------------|
| 2018-2019 | 1            | 2                | -1                     | 222            | 39                 | 14                   | 0                   | 275                      | 287                         | -12                      |
| 2019-2020 | 1            | 2                | -1                     | 248            | 31                 | 3                    | 0                   | 282                      | 212                         | 70                       |
| 2020-2021 | 0            | 0                | 0                      | 214            | 2                  | 3                    | 2                   | 221                      | 197                         | 24                       |
| 2021-2022 | 1            | 1                | 0                      | 144            | 26                 | 22                   | 0                   | 192                      | 223                         | -31                      |
| 2022-2023 | 0            | 5                | -5                     | 163            | 0                  | 5                    | 1                   | 169                      | 153                         | 16                       |
| Average   | 1            | 2                | -1                     | 198            | 20                 | 9                    | 1                   | 228                      | 214                         | 13                       |